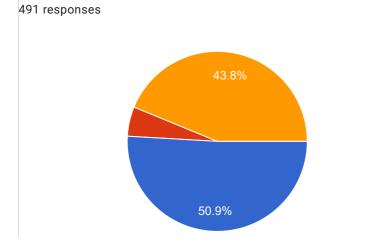

The lady outside the college office should be more helpful for the students

Some stuff come late from their usual time

Yes sometimes

We dont get enough helping hand when we need

Sometimes,

| 30. Have you ever faced any problem in the library? if yes please mention below |
|---------------------------------------------------------------------------------|
|                                                                                 |
| No                                                                              |
| None                                                                            |
| No                                                                              |
| no                                                                              |
| No problem                                                                      |
|                                                                                 |
| Yes                                                                             |
| No problem                                                                      |
| No.                                                                             |
| Nothing                                                                         |
| None                                                                            |
| Nil                                                                             |
| Nothing                                                                         |
| No comments                                                                     |
| Not really                                                                      |
| Sometime                                                                        |
|                                                                                 |
| Not enough books                                                                |
| Not really                                                                      |
| N/A                                                                             |
| It's hard to find some books related to our topic.                              |
| staff unavailability                                                            |

| Unable to find books and some books are mixed and kept in different subjects too                                                                                                                                                                                                              |
|-----------------------------------------------------------------------------------------------------------------------------------------------------------------------------------------------------------------------------------------------------------------------------------------------|
| Yes                                                                                                                                                                                                                                                                                           |
| Yes.                                                                                                                                                                                                                                                                                          |
| No I have never faced any problem in the Library                                                                                                                                                                                                                                              |
| No .                                                                                                                                                                                                                                                                                          |
| No problem. all the staff are helpful                                                                                                                                                                                                                                                         |
| No problem yet                                                                                                                                                                                                                                                                                |
| We have classes in the morning and sometimes classes gets cancelled so we would like to go study in the morning in the library, which isn't open at that time.                                                                                                                                |
| About the timing                                                                                                                                                                                                                                                                              |
| I like to read in silence places that's why library becomes my favourite spot but sometimes students are very loud and it's really disturbingi want a genuine action on thisi also personally think that the space of library is too small amd compact and if it could get a little big space |
| Thank you                                                                                                                                                                                                                                                                                     |
| Sometimes no books                                                                                                                                                                                                                                                                            |
| Bias                                                                                                                                                                                                                                                                                          |
| Sometimes seats are full                                                                                                                                                                                                                                                                      |
| I didn't faced                                                                                                                                                                                                                                                                                |
| Time                                                                                                                                                                                                                                                                                          |
| The librarians are good but the timing was insufficient                                                                                                                                                                                                                                       |
| I dont know                                                                                                                                                                                                                                                                                   |
| It's timing is not sufficient for BSc students                                                                                                                                                                                                                                                |
| Regarding Xerox notes                                                                                                                                                                                                                                                                         |
| I find that the library charges a big amount on xerox notes and not many books related to my subject is available in the library                                                                                                                                                              |