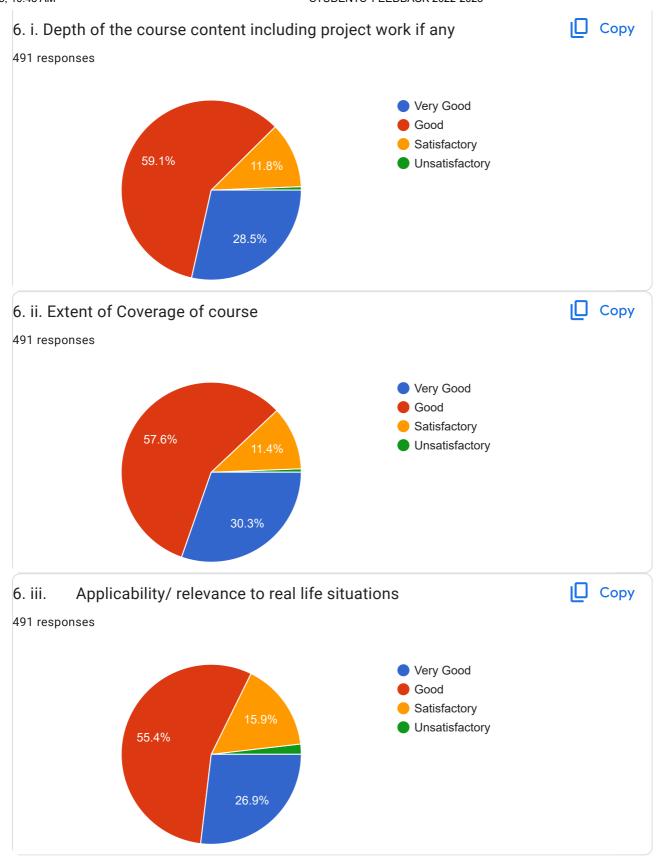

ster   |   |
| 6th Semester      |   |
| 2 nd              |   |
| 4thsem            |   |
| 5th               |   |
| 4 semestar        |   |
| BA 2nd sem        |   |
| 4Semester         |   |
| BA 4th            |   |
| Fourt             | 1 |

| Sixth                |
|----------------------|
| Currently 6 semester |
| 4 Semester           |
| BA 2nd semester      |
| B.A 6th Semester     |
| II semester          |
| Bsc 6th sem          |
| 4semester            |
| BA2nd semester       |
| Fourth.semester      |
| 2nd Sem.             |
| BA second semester   |
| 4th semester day     |
| 5                    |
| Ba 2nd semester      |
| Sixth semester       |
| 6sem                 |
| 8                    |
| 4thsemester          |
| 4th                  |

Feedback on the course



















| 8. If yes can you please mention the source/site you usually used? |
|--------------------------------------------------------------------|
| 491 responses                                                      |
| No                                                                 |
|                                                                    |
| Google                                                             |
| Google                                                             |
|                                                                    |
| Books                                                              |
| None                                                               |
| Wikipedia                                                          |
| I