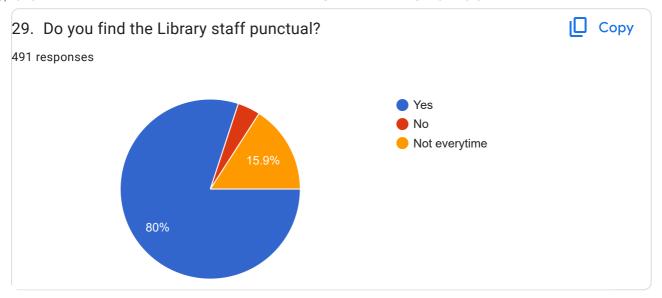

The lady outside the college office should be more helpful for the students

Some stuff come late from their usual time

Yes sometimes

We dont get enough helping hand when we need

Sometimes,

| 30. Have you ever faced any problem in the library? if yes please mention below |
|---------------------------------------------------------------------------------|
|                                                                                 |
| No                                                                              |
| None                                                                            |
| No                                                                              |
| no                                                                              |
| No problem                                                                      |
|                                                                                 |
| Yes                                                                             |
| No problem                                                                      |
| No.                                                                             |
| Nothing                                                                         |
| None                                                                            |
| Nil                                                                             |
| Nothing                                                                         |
| No comments                                                                     |
| Not really                                                                      |
| Sometime                                                                        |
|                                                                                 |
| Not enough books                                                                |
| Not really                                                                      |
| N/A                                                                             |
| It's hard to find some books related to our topic.                              |
| staff unavailability                                                            |

| Unable to find books and some books are mixed and kept in different subjects too                                                                                                                                                                                                              |
|-----------------------------------------------------------------------------------------------------------------------------------------------------------------------------------------------------------------------------------------------------------------------------------------------|
| Yes                                                                                                                                                                                                                                                                                           |
| Yes.                                                                                                                                                                                                                                                                                          |
| No I have never faced any problem in the Library                                                                                                                                                                                                                                              |
| No .                                                                                                                                                                                                                                                                                          |
| No problem. all the staff are helpful                                                                                                                                                                                                                                                         |
| No problem yet                                                                                                                                                                                                                                                                                |
| We have classes in the morning and sometimes classes gets cancelled so we would like to go study in the morning in the library, which isn't open at that time.                                                                                                                                |
| About the timing                                                                                                                                                                                                                                                                              |
| I like to read in silence places that's why library becomes my favourite spot but sometimes students are very loud and it's really disturbingi want a genuine action on thisi also personally think that the space of library is too small amd compact and if it could get a little big space |
| Thank you                                                                                                                                                                                                                                                                                     |
| Sometimes no books                                                                                                                                                                                                                                                                            |
| Bias                                                                                                                                                                                                                                                                                          |
| Sometimes seats are full                                                                                                                                                                                                                                                                      |
| I didn't faced                                                                                                                                                                                                                                                                                |
| Time                                                                                                                                                                                                                                                                                          |
| The librarians are good but the timing was insufficient                                                                                                                                                                                                                                       |
| I dont know                                                                                                                                                                                                                                                                                   |
| It's timing is not sufficient for BSc students                                                                                                                                                                                                                                                |
| Regarding Xerox notes                                                                                                                                                                                                                                                                         |
| I find that the library charges a big amount on xerox notes and not many books related to my subject is available in the library                                                                                                                                                              |