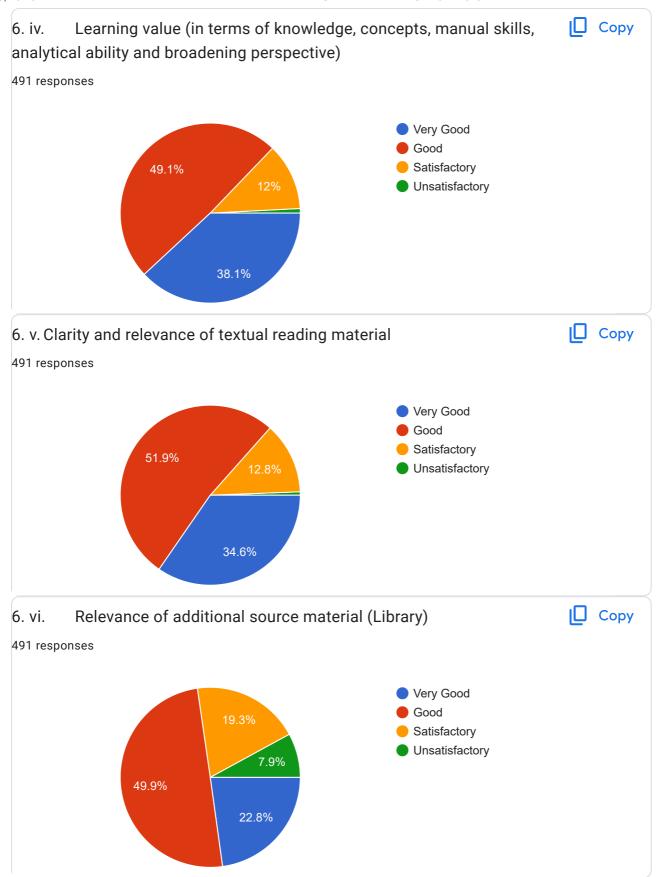

|   |
| 6th Semester      |   |
| 2 nd              |   |
| 4thsem            |   |
| 5th               |   |
| 4 semestar        |   |
| BA 2nd sem        |   |
| 4Semester         |   |
| BA 4th            |   |
| Fourt             | 1 |

| Sixth                |
|----------------------|
| Currently 6 semester |
| 4 Semester           |
| BA 2nd semester      |
| B.A 6th Semester     |
| II semester          |
| Bsc 6th sem          |
| 4semester            |
| BA2nd semester       |
| Fourth.semester      |
| 2nd Sem.             |
| BA second semester   |
| 4th semester day     |
| 5                    |
| Ba 2nd semester      |
| Sixth semester       |
| 6sem                 |
| 8                    |
| 4thsemester          |
| 4th                  |

Feedback on the course



















| 8. If yes can you please mention the source/site you usually used? |
|--------------------------------------------------------------------|
| 491 responses                                                      |
| No                                                                 |
|                                                                    |
| Google                                                             |
| Google                                                             |
|                                                                    |
| Books                                                              |
| None                                                               |
| Wikipedia                                                          |
| Inter