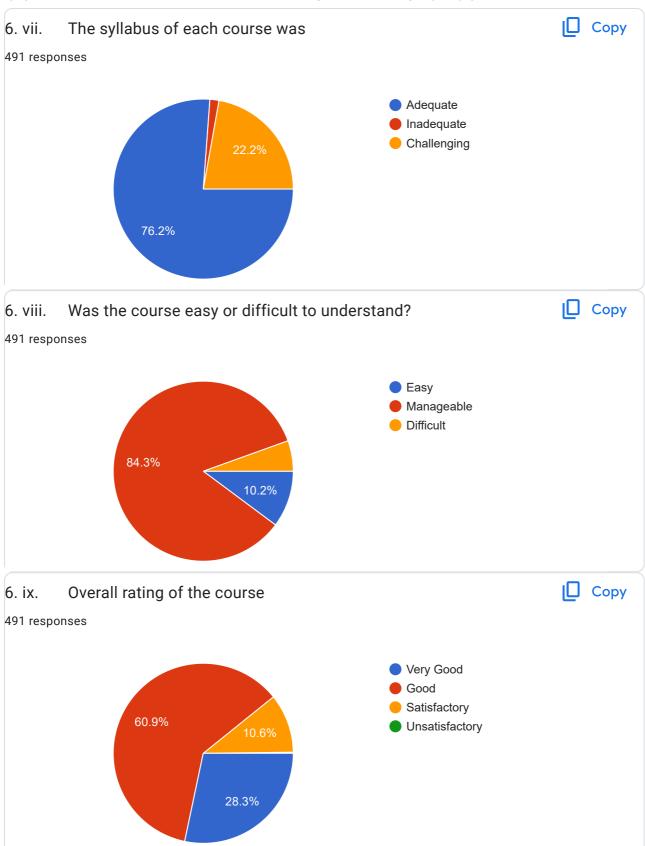

Google scholar Ebook.com Google,chrome I used the library books for more information about the topics. Only Books that related to the Course.. Teachers need to know about curriculum resources and technologies to connect their students with source and information and knowledge that allow them Wikipedia, youtube, etc 157 more responses are hidden Copy What is your opinion about the library material and facilities for the course? 491 responses More than adequate Adequate Inadequate 79.8% 7.5% 10. To what extent were you able to get material for the prescribed Copy reading? 491 responses Easily With some difficulty 63.5% With great difficulty 33.2%