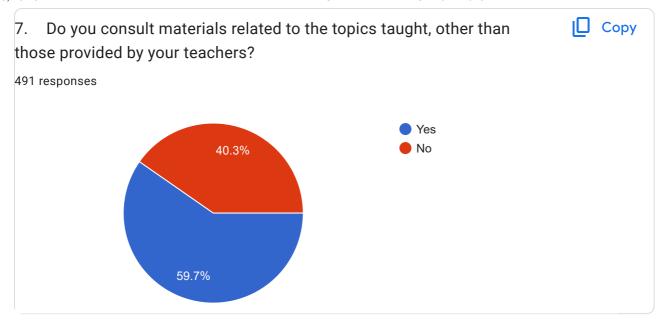

Feedback on the course

| 8. If yes can you please mention the source/site you usually used? |
|--------------------------------------------------------------------|
| 491 responses                                                      |
| No                                                                 |
|                                                                    |
| Google                                                             |
| Google                                                             |
|                                                                    |
| Books                                                              |
| None                                                               |
| Wikipedia                                                          |
| Internet                                                           |
| No                                                                 |
| Library                                                            |
| Library                                                            |
| Byjus                                                              |
| Wikipedia                                                          |
| -                                                                  |
| Youtube                                                            |
| None                                                               |
| Google or Book                                                     |
| YouTube                                                            |
| Nothing                                                            |
| Library books                                                      |
| Unacademy                                                          |

Google scholar Ebook.com Google,chrome I used the library books for more information about the topics. Only Books that related to the Course.. Teachers need to know about curriculum resources and technologies to connect their students with source and information and knowledge that allow them Wikipedia, youtube, etc 157 more responses are hidden Copy What is your opinion about the library material and facilities for the course? 491 responses More than adequate Adequate Inadequate 79.8% 7.5% 10. To what extent were you able to get material for the prescribed Copy reading? 491 responses Easily With some difficulty 63.5% With great difficulty 33.2%