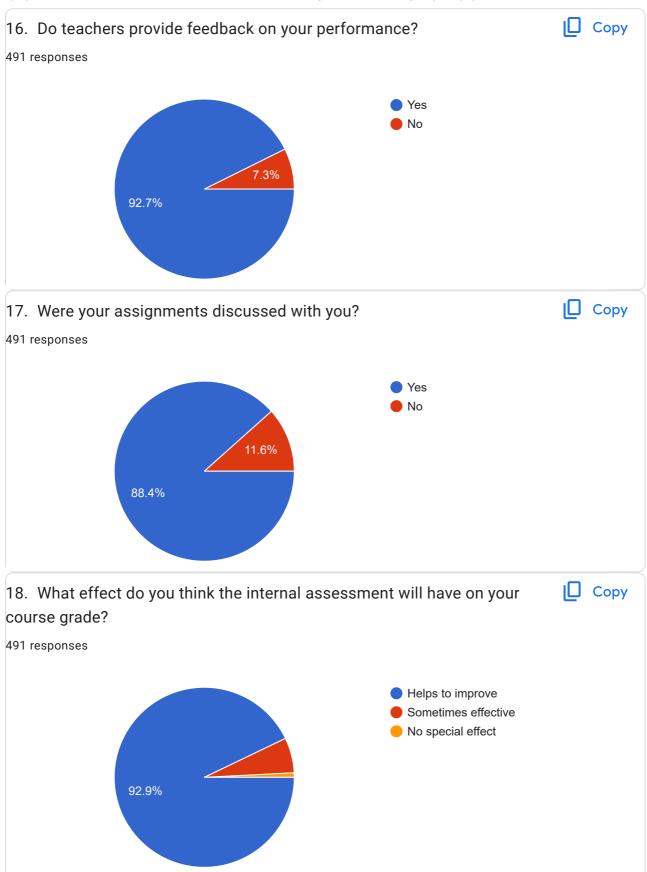

Internal/external assessment

| 19. If you have any suggestion for conducting examination, please mention below |
|---------------------------------------------------------------------------------|
| No                                                                              |
| Nothing                                                                         |
| None                                                                            |
| Nothing                                                                         |
| No comments                                                                     |
|                                                                                 |
| No suggestion                                                                   |
| No suggestions                                                                  |
| No                                                                              |
| No suggestion                                                                   |
| No comment                                                                      |
| Nil                                                                             |
| No suggestions                                                                  |
| No comments                                                                     |
| I don't have any                                                                |
| I don't have any suggestions                                                    |
| None                                                                            |
|                                                                                 |
|                                                                                 |
| No comment                                                                      |
|                                                                                 |