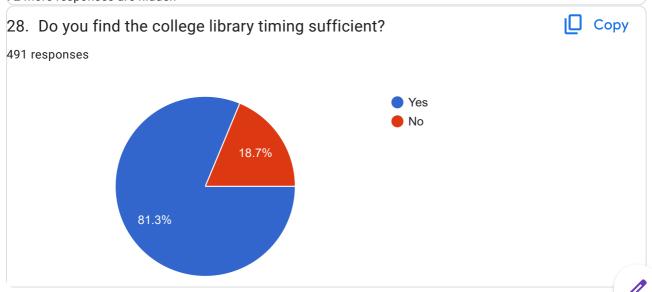

The lady outside the college office should be more helpful for the students

Some stuff come late from their usual time

Yes sometimes

We dont get enough helping hand when we need

Sometimes,

| 30. Have you ever faced any problem in the library? if yes please mention below |
|---------------------------------------------------------------------------------|
|                                                                                 |
| No                                                                              |
| None                                                                            |
| No                                                                              |
| no                                                                              |
| No problem                                                                      |
|                                                                                 |
| Yes                                                                             |
| No problem                                                                      |
| No.                                                                             |
| Nothing                                                                         |
| None                                                                            |
| Nil                                                                             |
| Nothing                                                                         |
| No comments                                                                     |
| Not really                                                                      |
| Sometime                                                                        |
|                                                                                 |
| Not enough books                                                                |
| Not really                                                                      |
| N/A                                                                             |
| It's hard to find some books related to our topic.                              |
| staff unavailability                                                            |

| Unable to find books and some books are mixed and kept in different subjects too                                                                                                                                                                                                              |
|-----------------------------------------------------------------------------------------------------------------------------------------------------------------------------------------------------------------------------------------------------------------------------------------------|
| Yes                                                                                                                                                                                                                                                                                           |
| Yes.                                                                                                                                                                                                                                                                                          |
| No I have never faced any problem in the Library                                                                                                                                                                                                                                              |
| No .                                                                                                                                                                                                                                                                                          |
| No problem. all the staff are helpful                                                                                                                                                                                                                                                         |
| No problem yet                                                                                                                                                                                                                                                                                |
| We have classes in the morning and sometimes classes gets cancelled so we would like to go study in the morning in the library, which isn't open at that time.                                                                                                                                |
| About the timing                                                                                                                                                                                                                                                                              |
| I like to read in silence places that's why library becomes my favourite spot but sometimes students are very loud and it's really disturbingi want a genuine action on thisi also personally think that the space of library is too small amd compact and if it could get a little big space |
| Thank you                                                                                                                                                                                                                                                                                     |
| Sometimes no books                                                                                                                                                                                                                                                                            |
| Bias                                                                                                                                                                                                                                                                                          |
| Sometimes seats are full                                                                                                                                                                                                                                                                      |
| I didn't faced                                                                                                                                                                                                                                                                                |
| Time                                                                                                                                                                                                                                                                                          |
| The librarians are good but the timing was insufficient                                                                                                                                                                                                                                       |
| I dont know                                                                                                                                                                                                                                                                                   |
| It's timing is not sufficient for BSc students                                                                                                                                                                                                                                                |
| Regarding Xerox notes                                                                                                                                                                                                                                                                         |
| I find that the library charges a big amount on xerox notes and not many books related to my subject is available in the library                                                                                                                                                              |