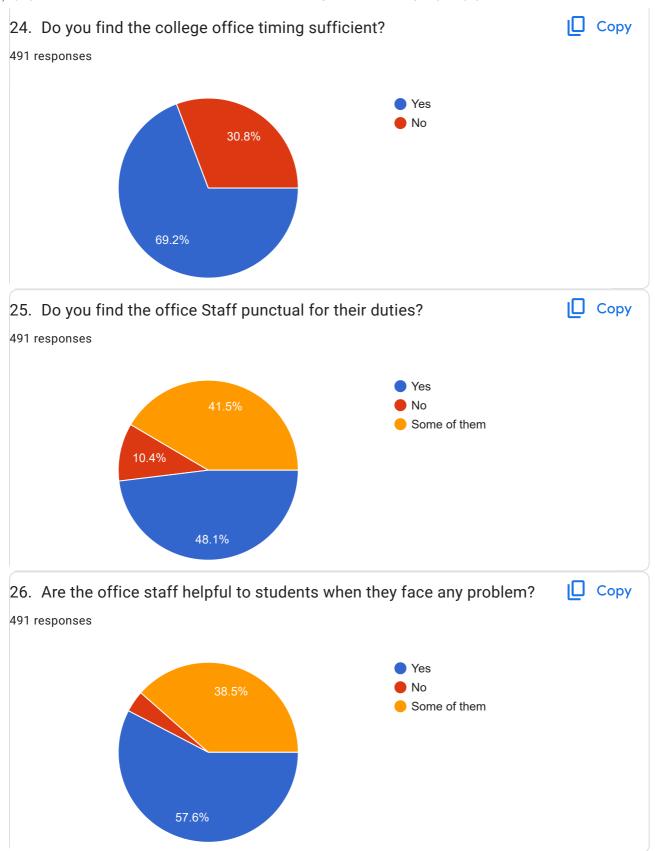

Office/ Library

| 27. Did you face any problem in the college office? If yes please mention below |
|---------------------------------------------------------------------------------|
| 491 responses                                                                   |
| No                                                                              |
| No                                                                              |
| None                                                                            |
| No problem                                                                      |
|                                                                                 |
| No problem                                                                      |
| Sometimes                                                                       |
| Yes                                                                             |
| Nil                                                                             |
| Yes                                                                             |
| Not yet                                                                         |
|                                                                                 |
| Nothing                                                                         |
| No problem.                                                                     |
| No i didn't face any problem                                                    |
| Some of the staff are rude                                                      |
| Nothing                                                                         |
| Not much                                                                        |
| -                                                                               |
| No.                                                                             |
| X                                                                               |

| Timing                                                                                                                                                                                                                                                                                                 |
|--------------------------------------------------------------------------------------------------------------------------------------------------------------------------------------------------------------------------------------------------------------------------------------------------------|
| Untime                                                                                                                                                                                                                                                                                                 |
| NA                                                                                                                                                                                                                                                                                                     |
| no                                                                                                                                                                                                                                                                                                     |
| one of the staff member is a bit rude with us he doesn't guide us properly.                                                                                                                                                                                                                            |
| They should be helpful and punctual at the same time                                                                                                                                                                                                                                                   |
| Yescollege admission, college fees                                                                                                                                                                                                                                                                     |
| Just need a little more patience with us                                                                                                                                                                                                                                                               |
| Yes many times especially counter no-5 who is having beard he is very rude, it is almost 2months since i asked him my report card he always making excuses and till now he didnot give me he said he is busy but he is on his phone alot of student face problemsplease do some action to counter no 5 |
| I think the office should be open by 9.                                                                                                                                                                                                                                                                |
| Yes Most of the time they are not in office                                                                                                                                                                                                                                                            |
| The staff are rude most of the time . We tend to feel disgusted and upset . Most of the time , the office doesn't open on time and staff are not punctual and students have to wait therefore missing their classes .                                                                                  |
| No problem yet                                                                                                                                                                                                                                                                                         |
| I've encountered some of the staff are not very good in communicate with students like we can't understand the tone or their point of view and also the voices are too lowor else majority they're good                                                                                                |
| Have to wait for so long                                                                                                                                                                                                                                                                               |
| Sometimes there response are not helpful                                                                                                                                                                                                                                                               |
| Not exactly                                                                                                                                                                                                                                                                                            |
| I didn't get any problem                                                                                                                                                                                                                                                                               |
| No I didn't face any problem                                                                                                                                                                                                                                                                           |
| I don't have issues.                                                                                                                                                                                                                                                                                   |

| Not punctual                                                                                                                                     |
|--------------------------------------------------------------------------------------------------------------------------------------------------|
| no problem                                                                                                                                       |
| No I don't face any problem                                                                                                                      |
| Some of them are not there when we need them.                                                                                                    |
| Nope                                                                                                                                             |
| No .                                                                                                                                             |
| Yes the people working in the office are sometimes rude and careless                                                                             |
| Some of the teachers are very rude towards the students, they wont even guide the students properly but instead they are very rude towards them. |
| certificate for scholarship                                                                                                                      |
| All are fine except that fair thin guy.                                                                                                          |
| All are fine except that fair thin guy                                                                                                           |
| Punctuality                                                                                                                                      |
|                                                                                                                                                  |
| Sometimes they are rude                                                                                                                          |
| No comments                                                                                                                                      |
| Management of fees.                                                                                                                              |
| No i haven't face any problem                                                                                                                    |
| Haven't faced any problem                                                                                                                        |
| When it's payment time we have to wait in a long line, sometimes we have to bunk for classes                                                     |
| Nooo                                                                                                                                             |
| The timing of the office                                                                                                                         |
| No, i did not find any problem in the college office.                                                                                            |
|                                                                                                                                                  |

| NO                                                                                                   |
|------------------------------------------------------------------------------------------------------|
| They always help us                                                                                  |
| Na                                                                                                   |
| They are always outside the office                                                                   |
| I lost my bill book in previous semester                                                             |
| Not helpful                                                                                          |
| No problem till date                                                                                 |
| Not that i know of                                                                                   |
| No I don't.                                                                                          |
| They're so annoying everytime always rude seems like as if we did something bad to them              |
| The staffs are punchality                                                                            |
| Sometimes the staff are nowhere to be found for long periods of time                                 |
| Too rude                                                                                             |
| Some of them are abit rude sometimes                                                                 |
| Rudeness is the problem faced                                                                        |
| Sometimes                                                                                            |
| Some of the office staffs are very rude                                                              |
| Not really                                                                                           |
| Time                                                                                                 |
| If any docs needed to bring for taken out of our marksheet or anything proper notice should be given |
| Sometimes they talked very rudely                                                                    |
| Yes, when I apply for morning section but get in day section .                                       |