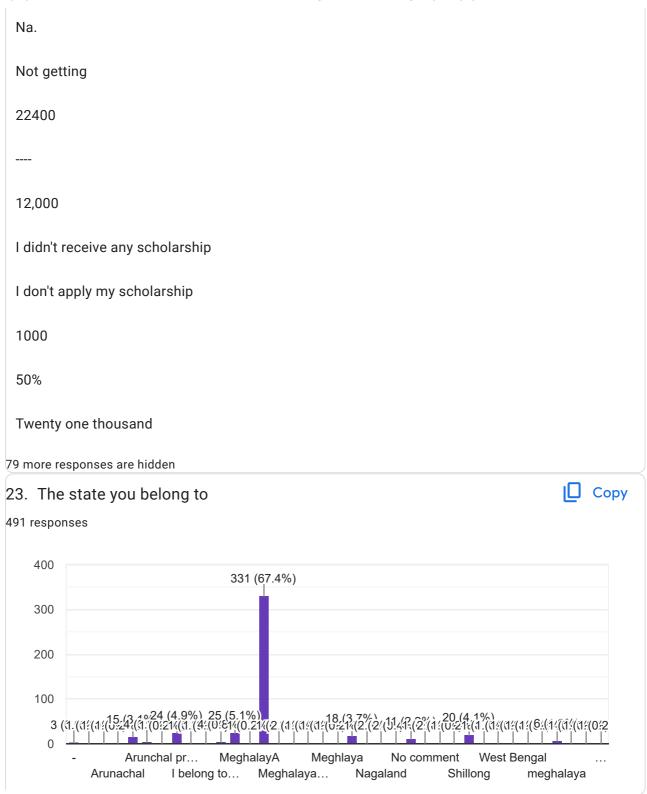

## STUDENTS' FEEDBACK 2022-2023

491 responses

**Publish analytics** 

| 1. Name: optional         |  |
|---------------------------|--|
| 324 responses             |  |
| J daorili                 |  |
| Ibandarishisha Thangkhiew |  |
| Gracefully wahlang        |  |
| Rikchira Sangma.          |  |
| Banribha Nongkynrih       |  |
| Rimika wahlang            |  |
| Prianjana Shome           |  |
| Baiadahun Sumer           |  |
|                           |  |
| Keristin Beleen N Marak   |  |
| Ph. Jemima Ruth           |  |
| Lalsangzuali              |  |
| Jilina Debbarma           |  |
| Eltymoreen Rani           |  |
| Batriti Langte            |  |
| Lapynsuk Khongwar         |  |
| Philapynbiang Hoojon      |  |
| Pujum Rilo                |  |
| Jubandaris Wanniang       |  |
| C. Lalrinngheti           |  |
| Kimdal khanglim           |  |