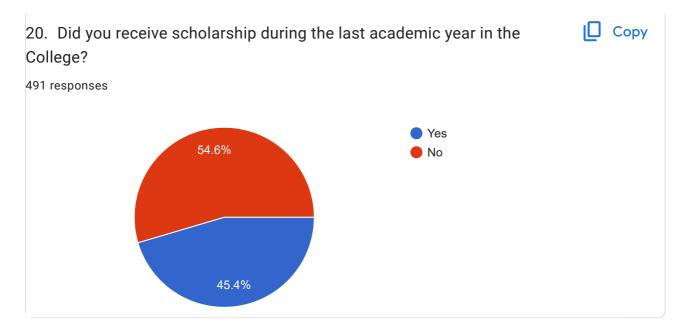

70 more responses are hidden

Scholarships

| 21. If yes, what is the name of the scholarship? |
|--------------------------------------------------|
| 491 responses                                    |
| No                                               |
| Umbrella                                         |
| Umbrella                                         |
| None                                             |
| Umbrella scholarship                             |
| NSP                                              |
| Umbrella scheme                                  |
| Nil                                              |
| No                                               |
| -                                                |
| Umbrella scholarship                             |
|                                                  |
| Minority                                         |
| Umbrella scheme                                  |
| NA                                               |
| no                                               |
| No scholarship                                   |
| Renewal                                          |
| Nsp                                              |
| Umbrella Scheme                                  |
| N/A                                              |
|                                                  |