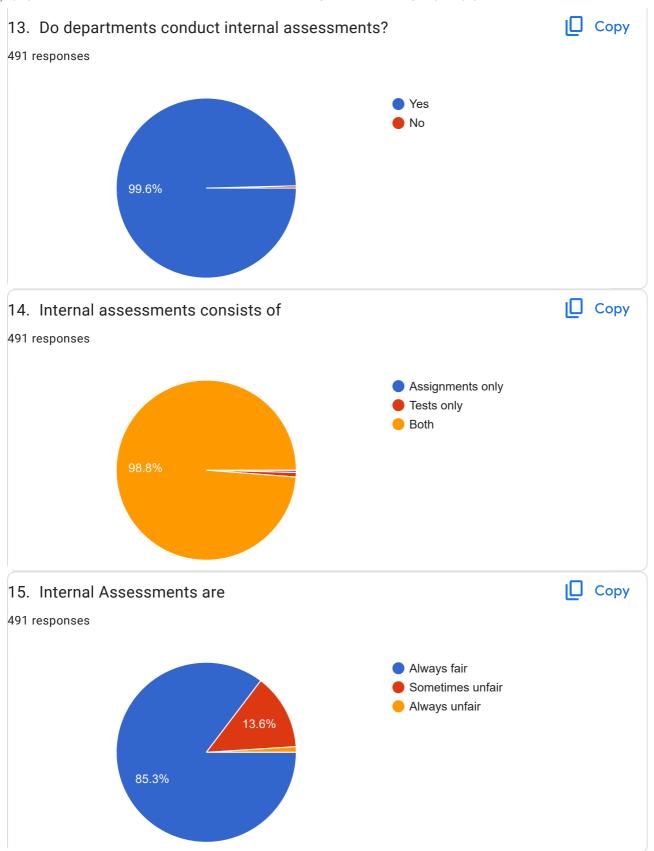

Internal/external assessment

| 19. If you have any suggestion for conducting examination, please mention below |
|---------------------------------------------------------------------------------|
| No                                                                              |
| Nothing                                                                         |
| None                                                                            |
| Nothing                                                                         |
| No comments                                                                     |
|                                                                                 |
| No suggestion                                                                   |
| No suggestions                                                                  |
| No                                                                              |
| No suggestion                                                                   |
| No comment                                                                      |
| Nil                                                                             |
| No suggestions                                                                  |
| No comments                                                                     |
| I don't have any                                                                |
| I don't have any suggestions                                                    |
| None                                                                            |
|                                                                                 |
|                                                                                 |
| No comment                                                                      |
|                                                                                 |